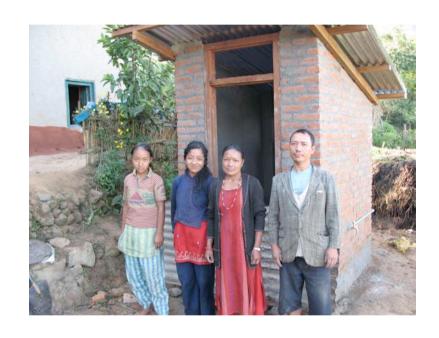

# BHATTEDANDE VILLAGE SANITATION PROJECT NEPAL

Stage 3
June-November 2008

There are now 22 new toilets in Bhattedande village, 6 biogas and 16 septic systems.

To quote Mr Balram Ram Tamang, one of the village elders, since 1987 "the people from the village has being requested for the toilet program to the municipality as well as different national and international non government organisations. The people have only received the promises but the program never came."