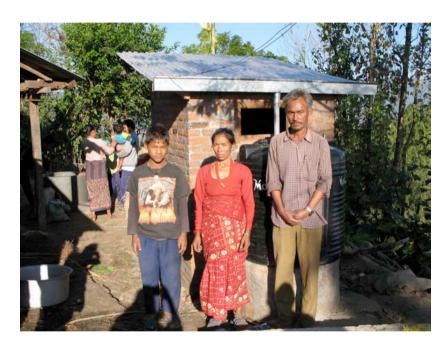

# BHATTEDANDE VILLAGE SANITATION PROJECT NEPAL

Stage 3
June-November 2008

There are now 22 new toilets in Bhattedande village, 6 biogas and 16 septic systems.

To quote Mr Balram Ram Tamang, one of the village elders, since 1987 "the people from the village has being requested for the toilet program to the municipality as well as different national and international non government organisations. The people have only received the promises but the program never came."