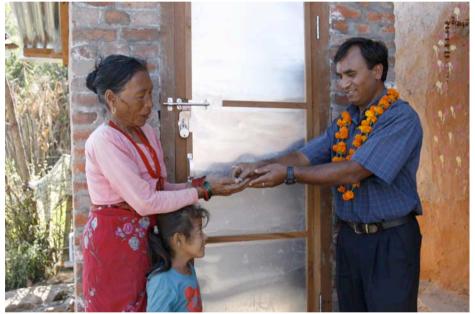

Following are photos of families receiving toilets in Stage 3, with photos of the key handover on completion. Mr Balram is handing over the key at House 18, he's the one with the topi and garland.

WE THANK YOU ALL FOR YOUR SUPPORT.