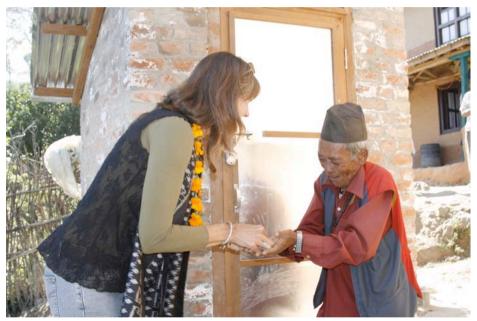

Following are photos of families receiving toilets in Stage 3, with photos of the key handover on completion. Mr Balram is handing over the key at House 18, he's the one with the topi and garland.

WE THANK YOU ALL FOR YOUR SUPPORT.