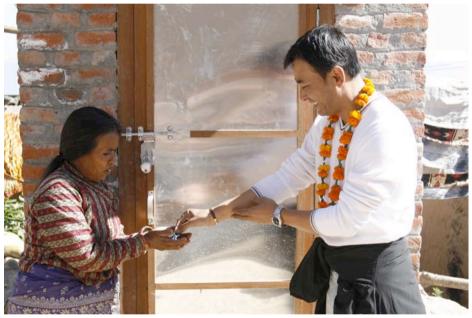

Following are photos of families receiving toilets in Stage 3, with photos of the key handover on completion. Mr Balram is handing over the key at House 18, he's the one with the topi and garland.

WE THANK YOU ALL FOR YOUR SUPPORT.