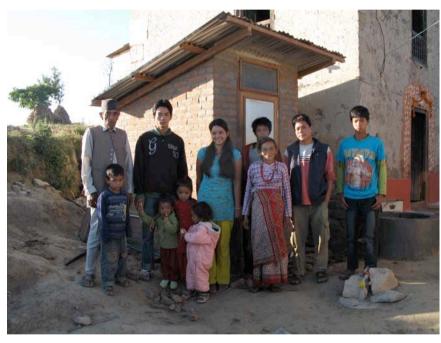

Following are photos of families receiving toilets in Stage 3, with photos of the key handover on completion. Mr Balram is handing over the key at House 18, he's the one with the topi and garland.

WE THANK YOU ALL FOR YOUR SUPPORT.