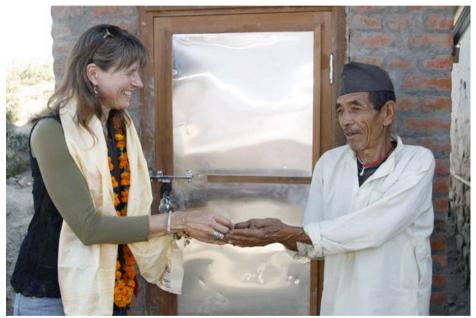

Following are photos of families receiving toilets in Stage 3, with photos of the key handover on completion. Mr Balram is handing over the key at House 18, he's the one with the topi and garland.

WE THANK YOU ALL FOR YOUR SUPPORT.