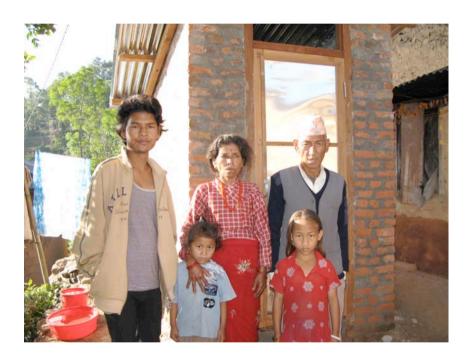

Following are photos of families receiving toilets in Stage 3, with photos of the key handover on completion. Mr Balram is handing over the key at House 18, he's the one with the topi and garland.

WE THANK YOU ALL FOR YOUR SUPPORT.