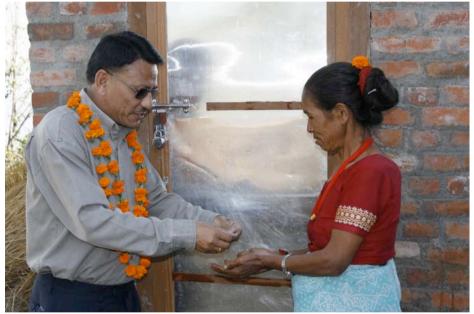

Following are photos of families receiving toilets in Stage 3, with photos of the key handover on completion. Mr Balram is handing over the key at House 18, he's the one with the topi and garland.

WE THANK YOU ALL FOR YOUR SUPPORT.