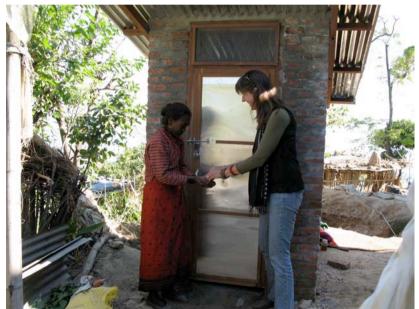

Following are photos of families receiving toilets in Stage 3, with photos of the key handover on completion. Mr Balram is handing over the key at House 18, he's the one with the topi and garland.

WE THANK YOU ALL FOR YOUR SUPPORT.