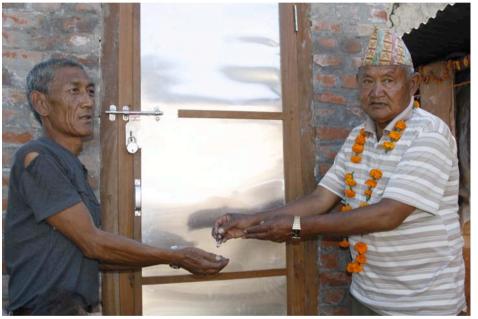

Following are photos of families receiving toilets in Stage 3, with photos of the key handover on completion. Mr Balram is handing over the key at House 18, he's the one with the topi and garland.

WE THANK YOU ALL FOR YOUR SUPPORT.