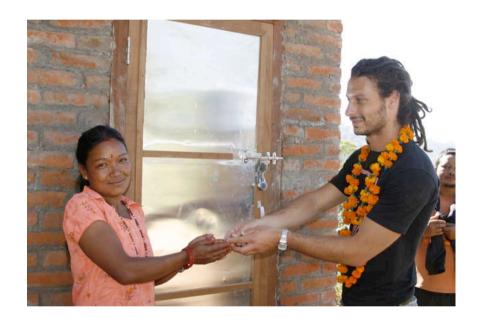

Following are photos of families receiving toilets in Stage 3, with photos of the key handover on completion. Mr Balram is handing over the key at House 18, he's the one with the topi and garland.

WE THANK YOU ALL FOR YOUR SUPPORT.