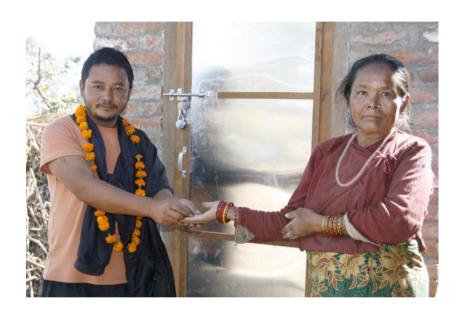

Following are photos of families receiving toilets in Stage 3, with photos of the key handover on completion. Mr Balram is handing over the key at House 18, he's the one with the topi and garland.

WE THANK YOU ALL FOR YOUR SUPPORT.